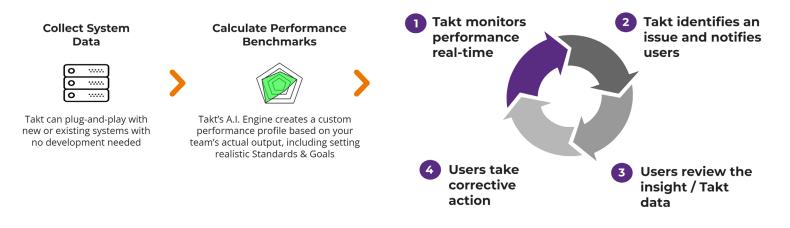

ment and take action in real-time
- · Set goals and measure improvement of individuals, teams, and facilities

# Engage, Incentivize, and Retain Top Talent

- Track individual skills, proficiencies, and progress
- · Feedback to create measureable improvement and growth opportunities
- · Align employee and organizational goals with incentive plans

## Optimize Planning and Make Better Decisions

- Utilize your historical data with machine-learning based forecasting
- Plan future workforce, throughput, and financial models
- · Identify performance trends and cost drivers to eliminate waste

Contact Us

Phone: +1 (571) 390-3113 Email: sales@takt.io Web: www.takt.io



Let Us Prove it Get started with a Takt Pilot in your facility

#### Takt drives Continuous Improvement within your facility



#### **Takt Delivers Significant Bottom Line Savings**

- Reduce Startup & Shutdown Times
- > Increase Employee Utilization
- > Minimize / Balance Indirect Time
- > Increase Employee Efficiency
- Improve Employee Engagement & Retention
- > Reduce Spreadsheet time for Managers

| Number of Employees | Est. Monthly Cost | Monthly Takt Cost | Monthly Savings | Y1 Net Savings            |
|---------------------|-------------------|-------------------|-----------------|---------------------------|
| 0-250               | \$683,520         | \$7,100           | \$68,352        | \$756,700                 |
| 250-500             | \$1,364,480       | \$14,150          | \$136,448       | \$1,5 <mark>20,800</mark> |
| 500-1000            | \$2,731,520       | \$28,350          | \$273,152