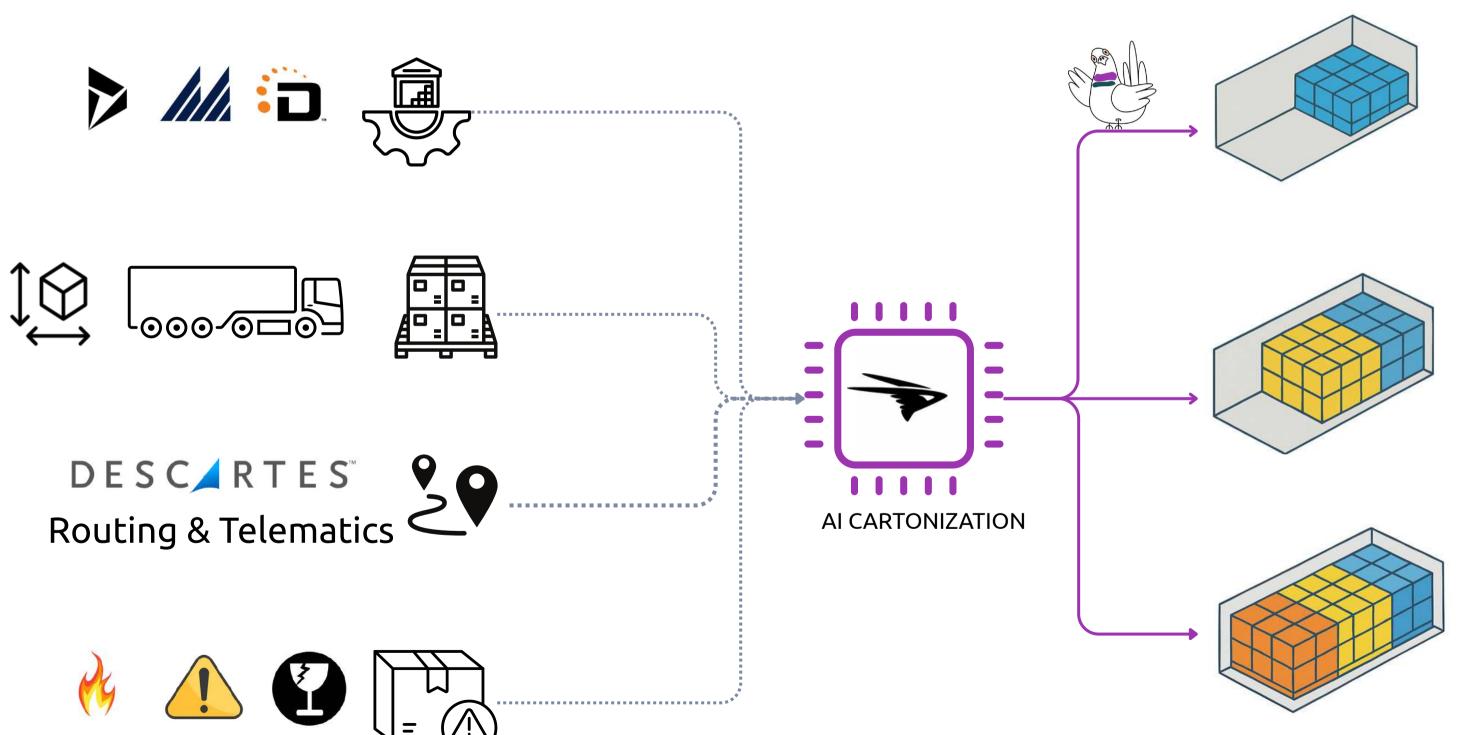

# How it works?

**Price Aware Cartonization** 

For Parcel & Pallets

**Route Aware Cartonization** 

For LTL, FTL

# How it works?

Price Aware Cartonization

## How it works?

Route Aware Cartonization

**Smart grouping** of boxes by destination

**LIFO-based** stacking for multi-drop shipments

Integrates Route data with box and pallet logic