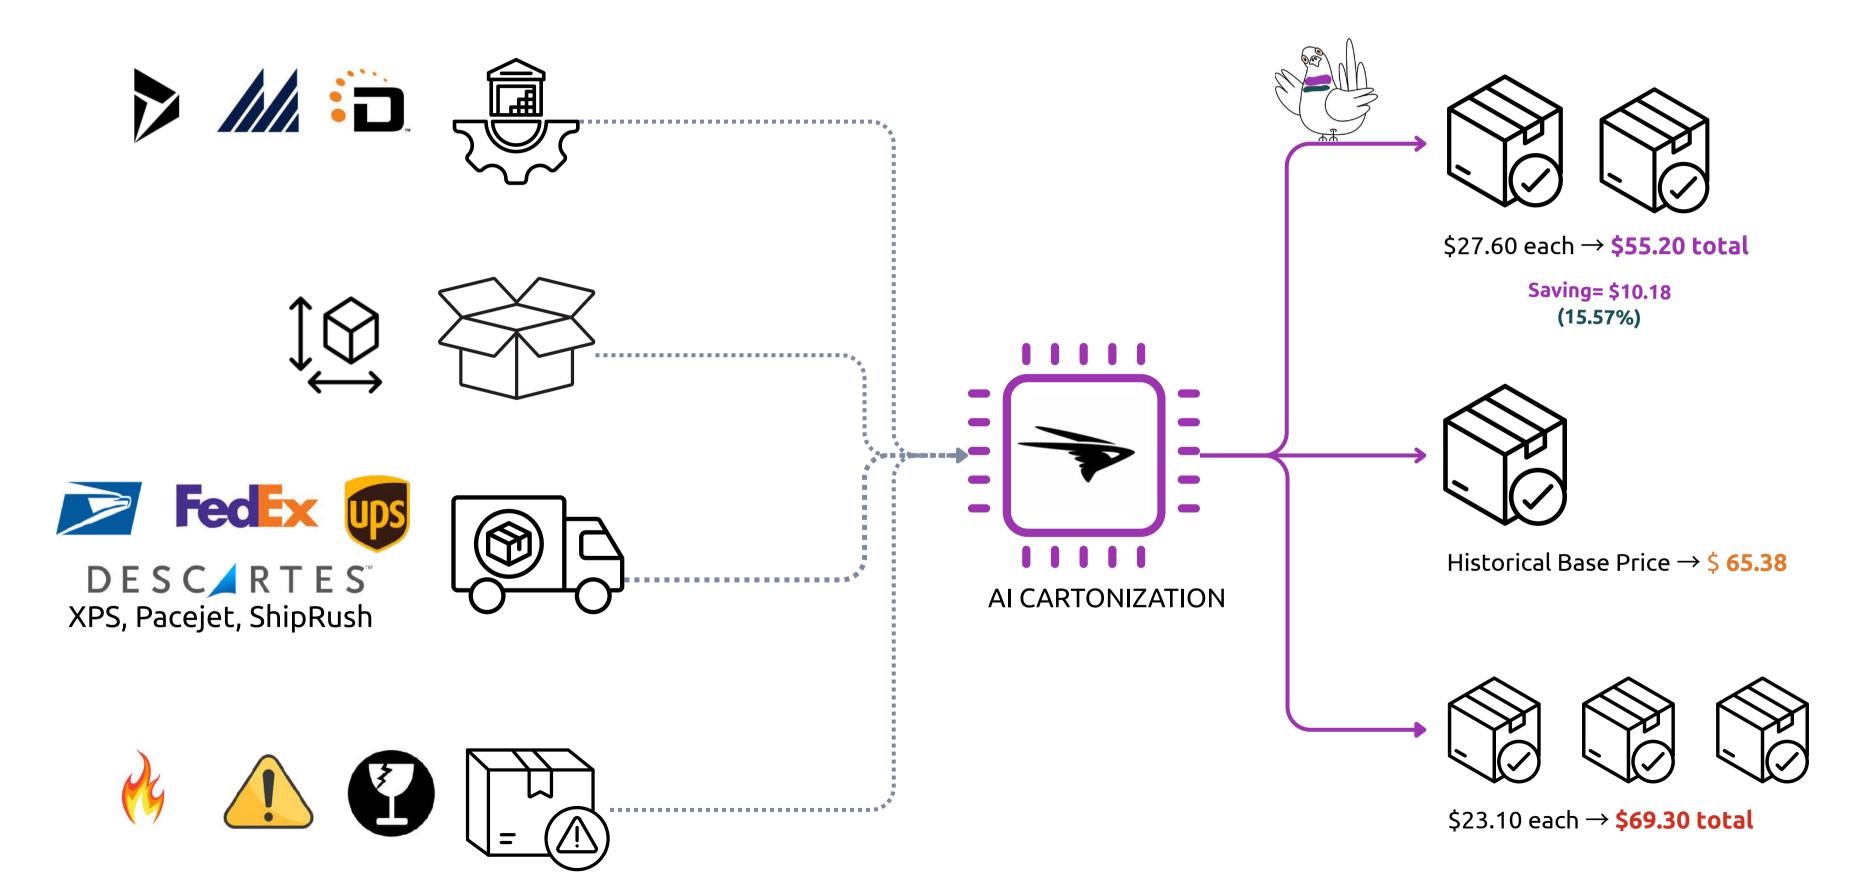

# The Canonical Example

# From Seattle To New Jersey Seattle GROUND

### With Perseuss

\$ \$27.60 each → **\$55.20 total** 

**Saving:** \$ 65.38 - \$ 55.20 = **\$ 10.18** 

### Based On:

- SKU dimensions
- Business constraints
- Parcel profile
- Negotiated carrier rates

### **Before Perseuss**

\$ \$65.38